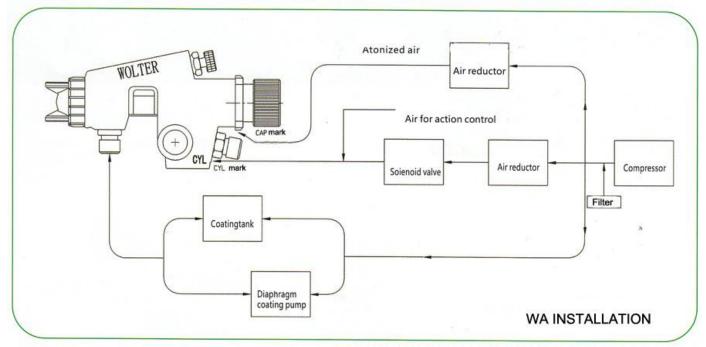

## WA-101 WA200 Automatic Spray Gun

WA-101 WA200 Automatic Spray Gun has the following features:

- Our WA-101 WA200 Automatic Spray Gun has perfect atomization effect and wide spray width which save your paiting cost and ensure your paiting quality.
- WA-101 Automatic Spray Gun with small orifice is suitable for painting on small objects. WA200 with bigger orifice is suitable for big objects paiting, and is often used on automatic paiting machine and paiting robot .
- The material of needle and spray tip are 316 stainless steel which is wearing and corrosion resistance
- WA-101 Automatic Spray Gun has high requirement for the air supply. So we suggest you install Pressure regulating filter. To adjust the air pressure at around 0.3 Mpa to 0.4 Mpa, at the same time the water and oil in the air will be filtered. It will highly improve the pairing quality.