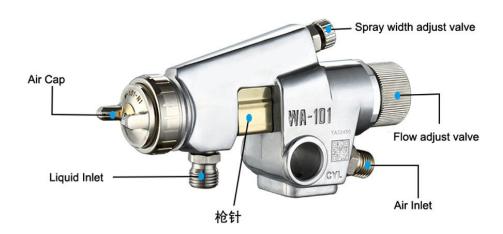

## WA-101 WA200 Automatic Spray Gun

WA-101 WA200 Automatic Spray Gun has the following features:

- Our WA-101 WA200 Automatic Spray Gun has perfect atomization effect and wide spray width which save your paiting cost and ensure your paiting quality.
- WA-101 Automatic Spray Gun with small orifice is suitable for painting on small objects. WA200 with bigger orifice is suitable for big objects paiting, and is often used on automatic paiting machine and paiting robot .
- The material of needle and spray tip are 316 stainless steel which is wearing and corrosion resistance
- WA-101 Automatic Spray Gun has high requirement for the air supply. So we suggest you install Pressure regulating filter. To adjust the air pressure at around 0.3 Mpa to 0.4 Mpa, at the same time the water and oil in the air will be filtered. It will highly improve the pairing quality.